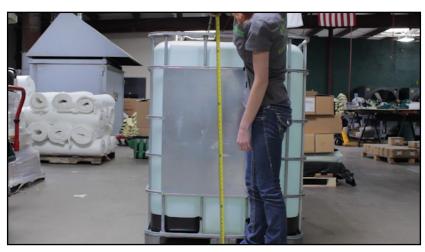

## HOW TO MEASURE FOR YOUR FREEZEPRO® TOTE TANK

Selecting the right size FreezePro® Tote Tank for your equipment is a lot easier than you might think. All you need is a tape measure, and you are ready to go!

CLICK HERE FOR VIDEO TUTORIAL: HOW TO MEASURE FREEZEPRO® TOTE TANK

**WARNING:** When installing or measuring for FreezePro® Tote Tank, please follow all safety precautions and use proper and adequate protective safety aids such as: protective glasses and suitable protective clothing. Failure to do so may result in injury.

### 1. MEASURE FOR THE CIRCUMFERENCE:





**CIRCUMFERENCE** 

### 2. MEASURE FOR THE HEIGHT:



**HEIGHT** 



### 3. FIND THE RIGHT FREEZEPRO® TOTE TANK:

FOR EXAMPLE: The CIRCUMFERENCE (length) is 167in and the height is 53in = FPT 19254.

## **HEIGHT**

| CIRCUMFERENCE                    | <b>42in</b><br>(1067mm) | <b>48in</b><br>(1219mm) | <b>54in</b> (1372mm) | <b>60in</b><br>(1524mm) | <b>66in</b><br>(1676mm) |
|----------------------------------|-------------------------|-------------------------|----------------------|-------------------------|-------------------------|
| <b>0in-192in</b><br>(0mm-4877mm) | FPT 19242               | FPT 19248               | FPT 19254            | FPT 19260               | FPT 19266               |

**NOTE:** Now that you have your measurements, you can use the graph above to help you find the appropriate FreezePro® Tote Tank part number. Ci