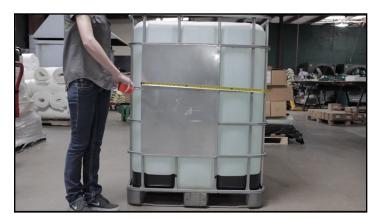

## HOW TO MEASURE FOR YOUR FREEZEPRO® TOTE TANK

Selecting the right size FreezePro® Tote Tank for your equipment is a lot easier than you might think. All you need is a tape measure, and you are ready to go!

CLICK HERE FOR VIDEO TUTORIAL: HOW TO MEASURE FREEZEPRO® TOTE TANK

**WARNING:** When installing or measuring for FreezePro® Tote Tank, please follow all safety precautions and use proper and adequate protective safety aids such as: protective glasses and suitable protective clothing. Failure to do so may result in injury.

### 1. MEASURE FOR THE CIRCUMFERENCE:





**CIRCUMFERENCE** 

### 2. MEASURE FOR THE HEIGHT:



**HEIGHT** 



### 3. FIND THE RIGHT FREEZEPRO® TOTE TANK:

FOR EXAMPLE: The CIRCUMFERENCE (length) is 167in and the height is 53in = FPT 19254.

## **HEIGHT**

| CIRCUMFERENCE                    | <b>42in</b><br>(1067mm) | <b>48in</b><br>(1219mm) | <b>54in</b> (1372mm) | <b>60in</b><br>(1524mm) | <b>66in</b><br>(1676mm) |
|----------------------------------|-------------------------|-------------------------|----------------------|-------------------------|-------------------------|
| <b>0in-192in</b><br>(0mm-4877mm) | FPT 19242               | FPT 19248               | FPT 19254            | FPT 19260               | FPT 19266               |

**NOTE:** Now that you have your measurements, you can use the graph above to help you f